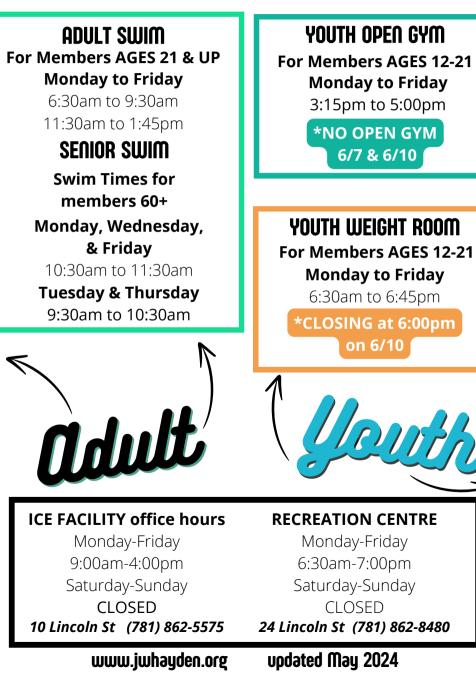

## J.W. Hayden Facility Schedules May 28 - June 14

ADULT OPEN GYM For Members AGES 21 & UP Monday & Wednesday 6:30am to 8:00am Tuesday & Friday 12:15pm to 1:15pm

ADULT PICKLEBALL Members Age 16+ (free) Non-members Age 16+ (\$13) Registration Required Monday, Wednesday, & Thursday 12:15pm to 2:30pm Tuesday, Thursday & Friday 6:30am to 8:00am

ADULT WEIGHT ROOM For Members AGES 21 & UP Monday to Friday 6:30am to 3:00pm



YOUTH LAP SWIM For Members AGES 12-21 AND YOUTH FREE SWIM For Members AGES 4-21 Swimmers must be able to stand comfortably and independently in 3 feet of water Monday 3:45pm to 5:00pm Friday 2:00pm to 4:00pm

MEMBER/GUARDIAN SWIM For Members AGES 6mo+ Youth members must be accompanied in the water by a parent or adult guardian Friday 4:00pm to 5:00pm